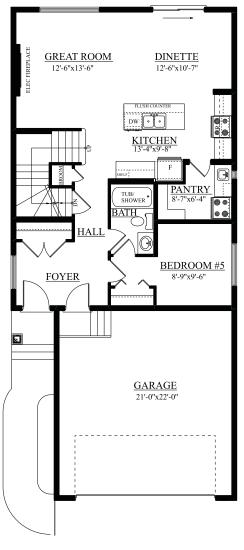

#### bedrockhomes.ca

Main Floor

910 sqft

VISIT US AT ANY OF OUR SHOWHOMES! Monday - Thursday 3-8pm, Weekends & Holidays 12-5PM