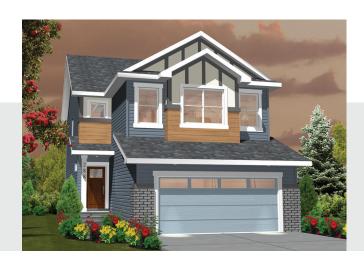

# Seville N 2070 SQ FT 4007 - 5 Avenue SW

- 9' ceilings on main floor
- Main floor bedroom with a tub/shower in the main floor bathroom
- Spice kitchen with sink and quartz counter
- 6 piece appliances
- Fireplace
- Pots and pans drawers
- Pot lights throughout main floor
- · Luxury vinyl plank floors on the main floor
- Energy star rating triple pane windows, with Low E Argon filled glass
- Front attached double car garage
- Total of 5 bedrooms and 4 full baths
- Quiet space, can be used as a multi-faith room
- Bonus room on the second floor
- Railing added to the main and second floor

# Seville N 2070 SQ FT 4007 - 5 Avenue SW