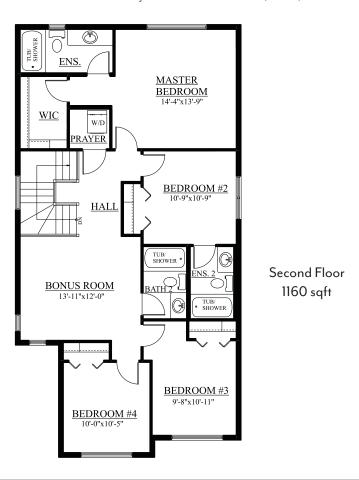

# Seville N 2070 SQ FT 4007 - 5 Avenue SW

- 9' ceilings on main floor
- Main floor bedroom with a tub/shower in the main floor bathroom
- Spice kitchen with sink and quartz counter
- 6 piece appliances
- Fireplace
- Pots and pans drawers
- Pot lights throughout main floor
- · Luxury vinyl plank floors on the main floor
- Energy star rating triple pane windows, with Low E Argon filled glass
- Front attached double car garage
- Total of 5 bedrooms and 4 full baths
- Quiet space, can be used as a multi-faith room
- Bonus room on the second floor
- Railing added to the main and second floor