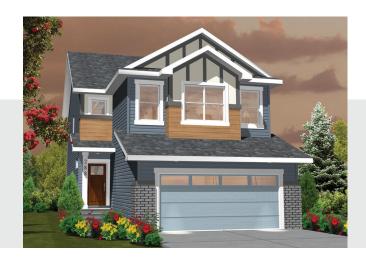

# Seville N 2070 SQ FT 4007 - 5 Avenue SW

- 9' ceilings on main floor
- Main floor bedroom with a tub/shower in the main floor bathroom
- Spice kitchen with sink and quartz counter
- 6 piece appliances
- Fireplace
- Pots and pans drawers
- Pot lights throughout main floor
- · Luxury vinyl plank floors on the main floor
- Energy star rating triple pane windows, with Low E Argon filled glass
- Front attached double car garage
- Total of 5 bedrooms and 4 full baths
- Quiet space, can be used as a multi-faith room
- Bonus room on the second floor
- Railing added to the main and second floor

# Seville N 2070 SQ FT 4007 - 5 Avenue SW